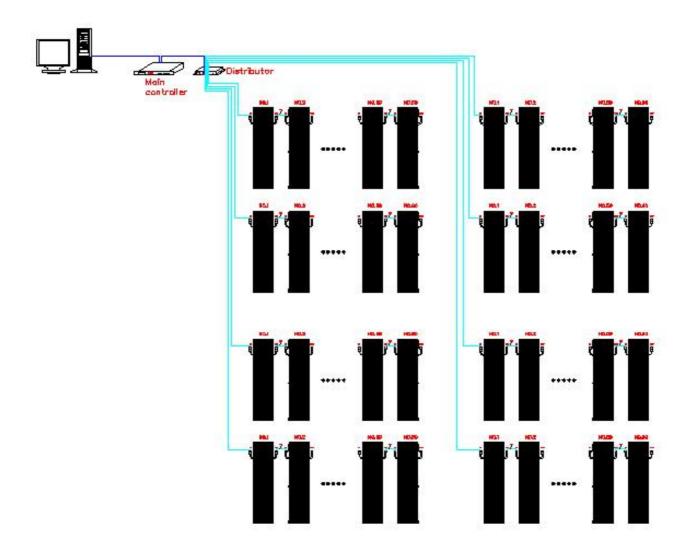

| 16bit                  |
| Scan                    | Static                 |
| Refresh Rate            | >3840Hz                |
| Voltage                 | AC85V—AC265V           |
| Max Power per Tile      | 220W /pcs              |
| Control Mode            | Computer or SD card    |
| Strip Orientation       | Horizontal or Vertical |
| Installation            | Frame installation     |
| Lifetime                | ≥100, 000h             |
| Operating Temp/Humidity | -40°C45°C, 10%90%RH    |
| Storage Temp/Humidity   | -40°C60°C, 10%90%RH    |



#### Dimensions





# Installation



- 1. Installation bracket
- 2, P16 grid screen
- 3、P16 light bar

First fix the brackets on the wall, then fix the grid screens on the brackets, very easy and simple.



### Control diagram



#### Postadress:

TRÄDGÅRDSTEKNIK AB Helsingborgsvägen 578, Varalöv 262 96 ÄNGELHOLM Telefon: 0431-222 90 Bg.nr: 5743-7980

Org.nr: 556409-6120

#### **URL:**

www.tradgardsteknik.se

E-postadress:

info@tradgardsteknik.se