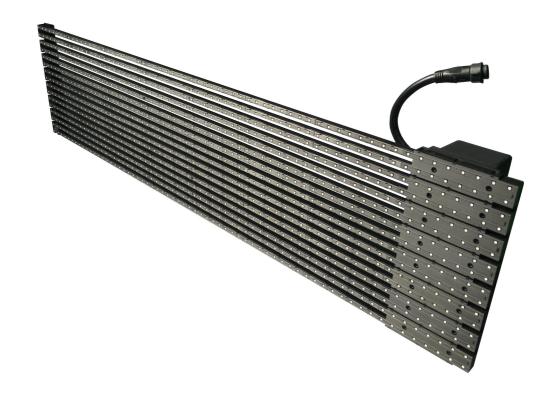

## Product character

#### High transparency

Light bar width less than 8mm, so that its transparency up to 50%, It installed inside or outside of glass wall, do not affect indoor brightness. If installed on the roof, can reduce the wind resistance.

## High brightness

Lamps on the LED light bar adopt SMD3535, color uniformity very good, brightness up to above  $6000 \text{ cd/m}^2$ , completely can meet daytime display requirements.

#### Easy maintaining

This LED light bar can be maintained from both front and rear, and can replace single light bar.

#### Flexible control

Adopting parallel transmission, each light bar can work independently, do not effect other light bars work, and light bar can be any customized, so that can meet any different environment.

# Long distance power up

Adopting patent technology resolve ultra-distance power up, so that, the power supply controller boxes can be placed any reasonable positions.

## High grade protective

IP66, It suitable for indoor or outdoor, use aircraft aluminum, with good cooling and anti-corrosion function.

# Ultra light weight

The weight less than 18 kg per square meter, easy to transmission, reduce labor and delivery cost.