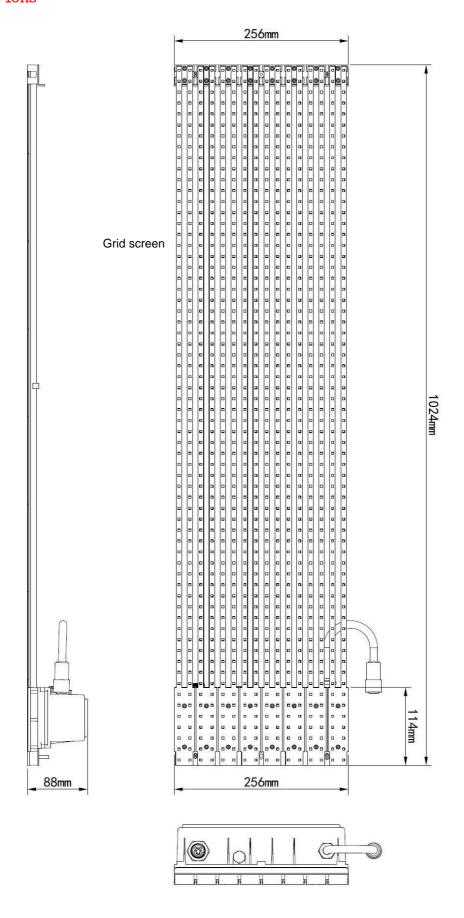

# Specifications

| P16 LED                 | MH-M-SMD-P16           |
|-------------------------|------------------------|
| Pixel Pitch             | 16mm                   |
| Pixel Density           | 3906/sq.m.             |
| Pixel per Tile          | 64x16                  |
| LED Configuration       | SMD 3-in-1             |
| Brightness(CD/m²)       | >6000                  |
| Viewing Angle           | H120° /V120°           |
| Transparency            | >50%                   |
| Tile dimension(WxHxD)   | 1024mm x 256mm x 88mm  |
| Tile Weight             | 4. 7Kg                 |
| IP(Front & Rear)        | IP66                   |
| Grey Scale              | 16bit                  |
| Scan                    | Static                 |
| Refresh Rate            | >3840Hz                |
| Voltage                 | AC85V—AC265V           |
| Max Power per Tile      | 220W /pcs              |
| Control Mode            | Computer or SD card    |
| Strip Orientation       | Horizontal or Vertical |
| Installation            | Frame installation     |
| Lifetime                | ≥100, 000h             |
| Operating Temp/Humidity | -40°C45°C, 10%90%RH    |
| Storage Temp/Humidity   | -40°C60°C, 10%90%RH    |

#### Dimensions