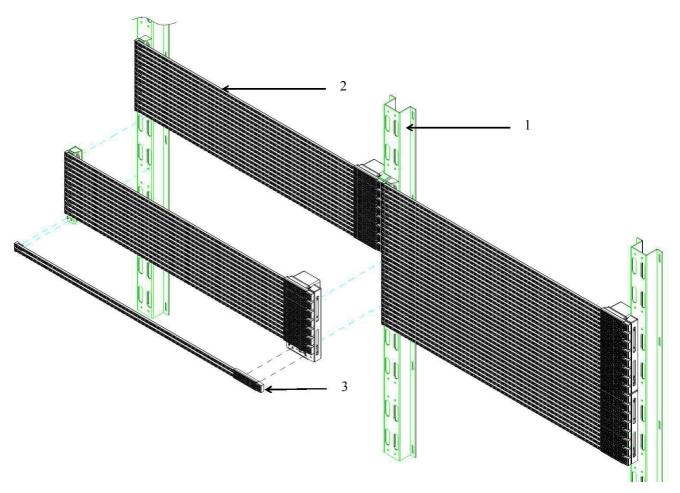

# Installation

- 1. Installation bracket
- 2, P16 grid screen
- 3、P16 light bar

First fix the brackets on the wall, then fix the grid screens on the brackets, very easy and simple.