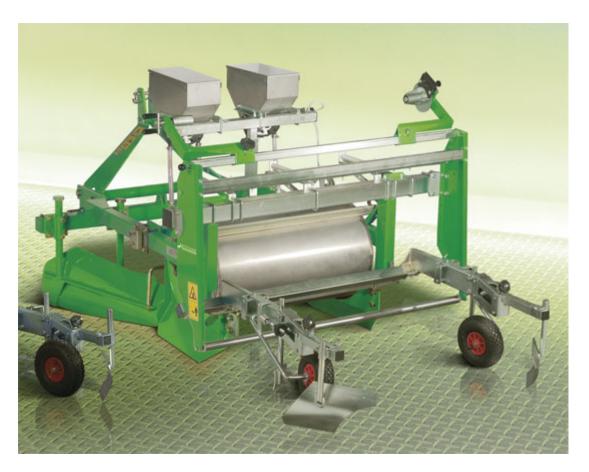

## AB-AP

The bed former AB shapes the bed through a system with shares and presses the soil with a roller. The strong frame makes the machine suitable to work on any kind of soil. AB is fast and easily adjustable in height and width. The bed former mulch system layer AP can work any kind of soil. It forms the bed through a system made up of a share system and a sturdy roller presses the soil.