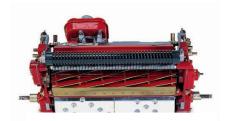

www.bevattningsteknik.se

Nickel-Chrome-Molybdenum cutting cylinder for extreme long life and bi-directional grooming reel for ultimate flexibility

Single plate friction clutch for smooth pickup, precise control and easy engagement of the all-gear drive

The unique long-life Baroness bedknife, with 4 different lip sections, to enable you to work down to 1.5mm, is reknowned for its durability under the toughest topdressing regimes

| , toughton topulousing                     |                              |                              |
|--------------------------------------------|------------------------------|------------------------------|
| Specification                              | BARONESS LM56                | BARONESS LM66                |
| Cutting width                              | 556mm                        | 646mm                        |
| Clip                                       | 4mm (250 cuts per metre)     | 4mm (250 cuts per metre)     |
| Reel Diameter                              | 128mm                        | 128mm                        |
| No. of cylinder blades                     | 11                           | 7,9 or 11                    |
| Height of cut range                        | 1.5mm to 13mm                | 7mm to 29mm                  |
| Engine                                     | Subaru EX13D 3.2<br>kW/4.5hp | Subaru EX13D 3.2<br>kW/4.5hp |
| Speed                                      | 4.8 kph                      | 4.8 kph                      |
| Weight Mower - Grassbox - Transport wheels | 81kg<br>3.3kg<br>6.9kg       | 86kg<br>3.3kg<br>6.9kg       |
| Length (incl. Grassbox)                    | 1500mm                       | 1500mm                       |
| Width                                      | 942mm                        | 1032mm                       |
| Height                                     | 1030mm                       | 1030mm                       |