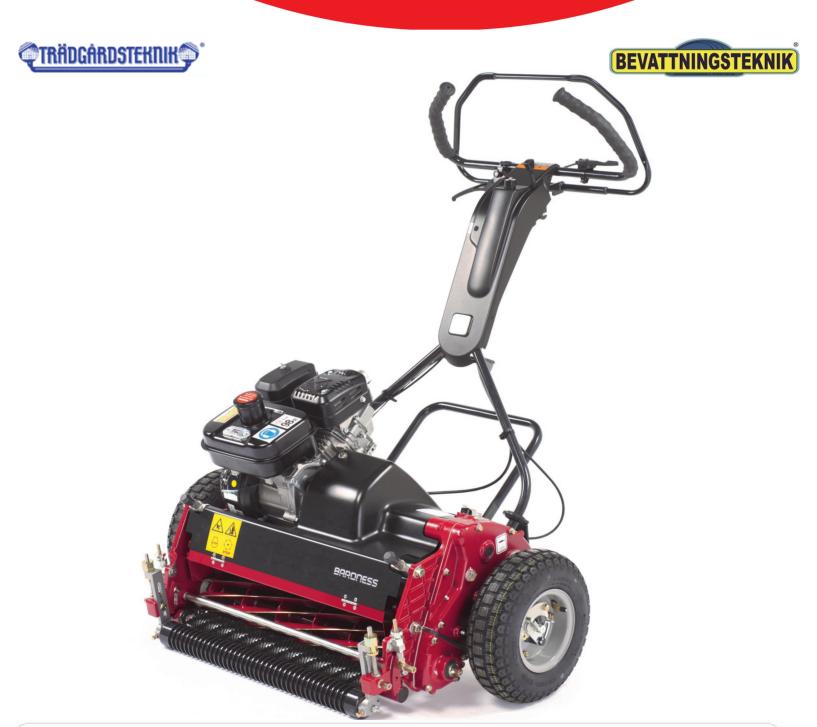

## LM56 & LM66

**Ultimate Pedestrian Greensmower** 

BEVATTNINGSTEKNIK AB Helsingborgsvägen 578, Varalöv 262 96 ÄNGELHOLM, SWEDEN

Telefon: +46 431 22250

Email: info@bevattningsteknik.se eller philip@bevattningsteknik.se

www.bevattningsteknik.se

Nickel-Chrome-Molybdenum cutting cylinder for extreme long life and bi-directional grooming reel for ultimate flexibility

Single plate friction clutch for smooth pickup, precise control and easy engagement of the all-gear drive

The unique long-life Baroness bedknife, with 4 different lip sections, to enable you to work down to 1.5mm, is reknowned for its durability under the toughest topdressing regimes

| , toughton topulousing                     |                              |                              |
|--------------------------------------------|------------------------------|------------------------------|
| Specification                              | BARONESS LM56                | BARONESS LM66                |
| Cutting width                              | 556mm                        | 646mm                        |
| Clip                                       | 4mm (250 cuts per metre)     | 4mm (250 cuts per metre)     |
| Reel Diameter                              | 128mm                        | 128mm                        |
| No. of cylinder blades                     | 11                           | 7,9 or 11                    |
| Height of cut range                        | 1.5mm to 13mm                | 7mm to 29mm                  |
| Engine                                     | Subaru EX13D 3.2<br>kW/4.5hp | Subaru EX13D 3.2<br>kW/4.5hp |
| Speed                                      | 4.8 kph                      | 4.8 kph                      |
| Weight Mower - Grassbox - Transport wheels | 81kg<br>3.3kg<br>6.9kg       | 86kg<br>3.3kg<br>6.9kg       |
| Length (incl. Grassbox)                    | 1500mm                       | 1500mm                       |
| Width                                      | 942mm                        | 1032mm                       |
| Height                                     | 1030mm                       | 1030mm                       |