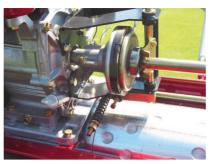

www.bevattningsteknik.se

Nickel-Chrome-Molybdenum cutting cylinder for extreme long life and bi-directional grooming reel for ultimate flexibility

Single plate friction clutch for smooth pickup, precise control and easy engagement of the all-gear drive