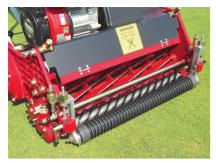

The unique long-life Baroness bedknife, with 4 different lip sections, to enable you to work down to 1.5mm, is reknowned for its durability under the toughest topdressing regimes

| , toughton topulousing                     |                              |                              |
|--------------------------------------------|------------------------------|------------------------------|
| Specification                              | BARONESS LM56                | BARONESS LM66                |
| Cutting width                              | 556mm                        | 646mm                        |
| Clip                                       | 4mm (250 cuts per metre)     | 4mm (250 cuts per metre)     |
| Reel Diameter                              | 128mm                        | 128mm                        |
| No. of cylinder blades                     | 11                           | 7,9 or 11                    |
| Height of cut range                        | 1.5mm to 13mm                | 7mm to 29mm                  |
| Engine                                     | Subaru EX13D 3.2<br>kW/4.5hp | Subaru EX13D 3.2<br>kW/4.5hp |
| Speed                                      | 4.8 kph                      | 4.8 kph                      |
| Weight Mower - Grassbox - Transport wheels | 81kg<br>3.3kg<br>6.9kg       | 86kg<br>3.3kg<br>6.9kg       |
| Length (incl. Grassbox)                    | 1500mm                       | 1500mm                       |
| Width                                      | 942mm                        | 1032mm                       |
| Height                                     | 1030mm                       | 1030mm                       |