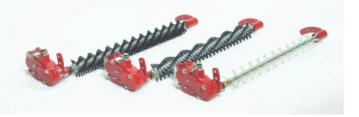

The Baroness LM56 and LM66 can be fitted with three optional accessories - a 78/92 blade grooming reel, a 39/46 blade thatching reel or a 6cm diameter, 49/57cm working width rotating brush.

Quality on Demand